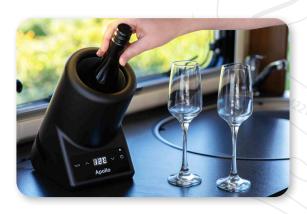

## **SPECIFICATIONS**

12VDC & 230 VAC power adaptors for seamless integration

Easy-to-read LED touchscreen display for straightforward operation

Adjustable temperature control (5-18°C) for the perfect chill

LED display

**Dual** power adaptors

Perfect chill on the go

Adjustable temperature

Compact design