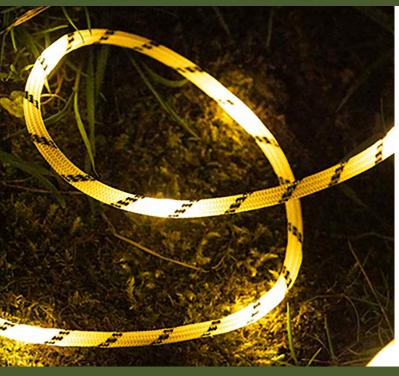

## **BENEFITS**

The innovative tiedown rope enhances your outdoor experience by securely attaching awnings, tents, and camping gear while providing ambient lighting for improved visibility and atmosphere. With an impressive 80kg tiedown capacity and a versatile 6-metre length, it is suitable for a wide range of setups, ensuring stability and security for your equipment.

This waterproof and durable rope is designed to withstand various weather conditions, making it an excellent choice for camping, hiking, or outdoor events. Available in two versions—USB-C powered at 5W and battery-operated at 3W—it offers flexibility in lighting solutions. Constructed from high-quality materials, this multifunctional tiedown rope combines practicality with innovative features, elevating your outdoor adventures.

## **SPECIFICATIONS**

80kg tiedown capacity to ensure secure attachment for your gear.

Waterproof so it is suitable for various weather conditions.

Provides versatile use for different setups with 6 metre length.