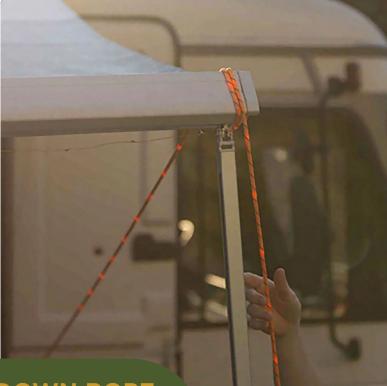

**AWNING AND CAMPING TIEDOWN ROPE** 

A multifunctional tiedown rope that secures awnings and camping gear while providing ambient lighting.

## **BENEFITS**

The innovative tiedown rope enhances your outdoor experience by securely attaching awnings, tents, and camping gear while providing ambient lighting for improved visibility and atmosphere. With an impressive 80kg tiedown capacity and a versatile 6-metre length, it is suitable for a wide range of setups, ensuring stability and security for your equipment.

## **SPECIFICATIONS**

80kg tiedown capacity to ensure secure attachment for your gear.

Waterproof so it is suitable for various weather conditions.

Provides versatile use for different setups with 6 metre length.