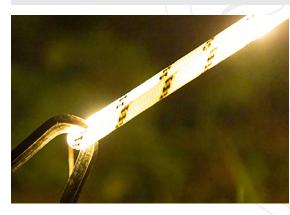

This waterproof and durable rope is designed to withstand various weather conditions, making it an excellent choice for camping, hiking, or outdoor events. Available in two versions—USB-C powered at 5W and battery-operated at 3W—it offers flexibility in lighting solutions. Constructed from high-quality materials, this multifunctional tiedown rope combines practicality with innovative features, elevating your outdoor adventures.

USB-C version provides 5W for efficient lighting

Battery-operated version delivers 3W of power for convenience.

Waterproof for all weathers

80kg tiedown capacity

Batteryoperated 3W

USB-C powered 5W